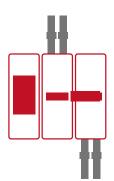

CONTINUOUS MONITORING AND DYNAMIC ENVIRONMENTAL COMPENSATION

TOP AND BOTTOM ACCESS DESIGN

#### **BACKPLANE MODULES**

Innovative design allows detectors to be easily connected as a group or repositioned as needed.

#### USB CONNECTORS

Standard USB A and B onboard connectors allow for easy communication.

#### **COLOR DISPLAY**

The high-definition screen gives users a clear picture of the system's controls and settings.

### EASY PIPE CONNECTION

Patented quick-fit pipe adaptor makes connection and removal of pipework simple.

#### **TWO-WAY MOUNTING**

Modules slide into a backplane design for top or bottom pipe entry.

#### ADVANCED TECHNOLOGY

Patented ClassiFire™ artificial intelligence continually adjusts for a consistent performance level.