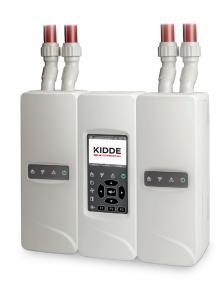

#### **FLEXIBLE DESIGN**

Scalable display and detector modules to meet your facilities' needs, with the option to easily expand in the future without major pipe design rework.

#### SIMPLIFIED INSTALLATION

The unique backplane module design allows detectors to be grouped together. Simple step-by-step integration guidance is provided throughout installation and maintenance.

#### **BACKPLANE MODULES**

Innovative design allows detectors to be easily connected as a group or repositioned as needed.

#### **COLOR DISPLAY**

The high-definition screen gives users a clear picture of the system's controls and settings.

### EASY PIPE CONNECTION

Patented quick-fit pipe adaptor makes connection and removal of pipework simple.

#### **TWO-WAY MOUNTING**

Modules slide into a backplane design for top or bottom pipe entry.