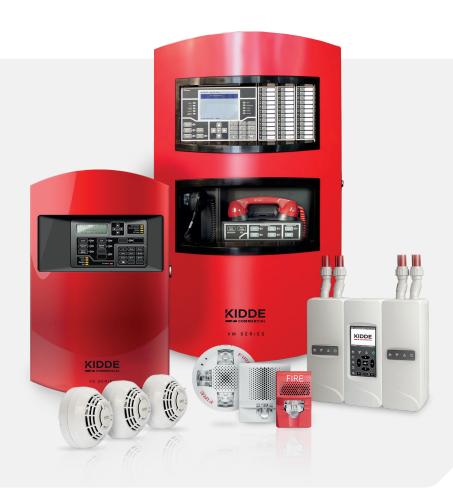

**MULTI-CHANNEL ASPIRATING SMOKE DETECTOR** 

**UNIQUELY MODULAR. ENDLESSLY FLEXIBLE.** 

#### **MODULASER**

The most flexible design and tech-forward innovation available for early smoke and fire detection

# UNIQUELY MODULAR. ENDLESSLY FLEXIBLE.

ModuLaser provides the flexibility in design and installation that your unique facility requires, while delivering ultimate usability, advanced information and easy maintenance.