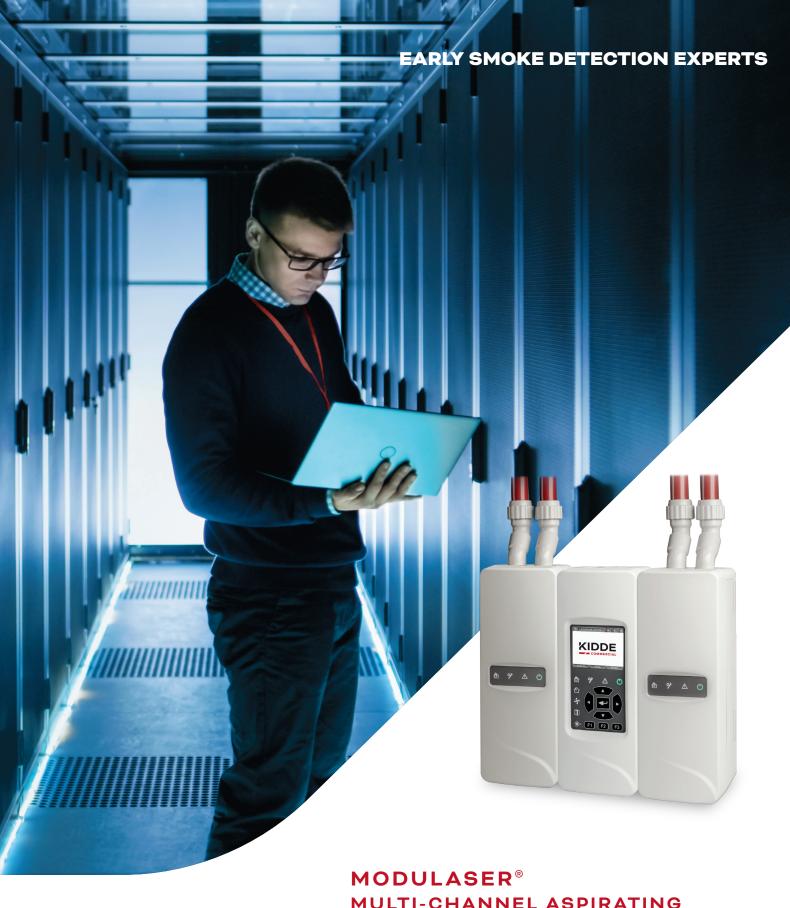

**MULTI-CHANNEL ASPIRATING SMOKE DETECTOR** 

**UNIQUELY MODULAR. ENDLESSLY FLEXIBLE.** 

#### **MODULASER**

The most flexible design and tech-forward innovation available for early smoke and fire detection

# UNIQUELY MODULAR. ENDLESSLY FLEXIBLE.

ModuLaser provides the flexibility in design and installation that your unique facility requires, while delivering ultimate usability, advanced information and easy maintenance.

## UNMATCHED FLEXIBILITY TO MEET YOUR BUILDING'S CURRENT AND FUTURE NEEDS

As business complexity increases, so do your facility protection needs. ModuLaser was designed to safeguard these challenging environments. With advanced technology and a leading-edge design, the ModuLaser system is the most flexible choice for your property.