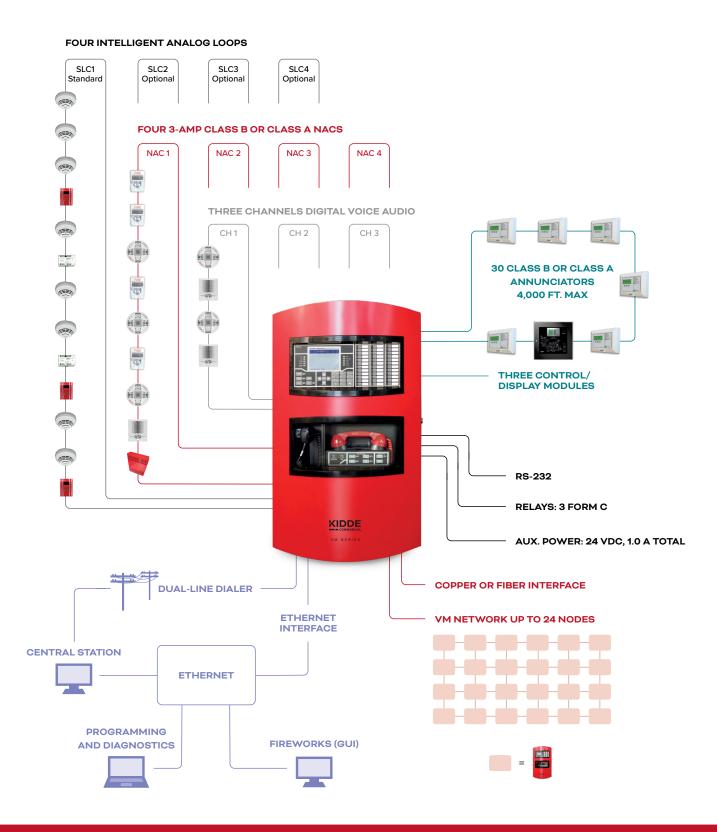

A simple VM network can comprise up to 24 panels—enough to serve the needs of most campuses and large building applications.

Highly efficient RS485 connectivity and fiber-optic communications deliver faster response times and more sophisticated diagnostic capabilities.

A range of option cards extends networking, audio and communications capabilities, so VM control panels let you fine-tune your system to have the features you want at the lowest price.

Designed to be backwards compatible, the VM Series, in most cases, lets you use existing wiring to upgrade a legacy control panel to the latest Kidde Commercial technology.

The VM Series' four on-board Notification Appliance Circuits are synchronized to UL 1971 standards, and its 10-amp power supply lets you get the most out of the Genesis notification appliances.

#### HIGH-TECH NETWORKING

A VM Series network can include up to 24 panels with quick response times and sophisticated diagnostics.

#### **HIGH-QUALITY AUDIO**

VM Series boasts 3 channels of integrated digital audio plus 2 minutes of on-board programmable message storage.

#### BUDGET-FRIENDLY COMPATIBILITY

Each control panel can support up to 30 R-Series LCD, LED annunciators.

A VM Series network is fully compatible with existing and new Genesis notification appliances.