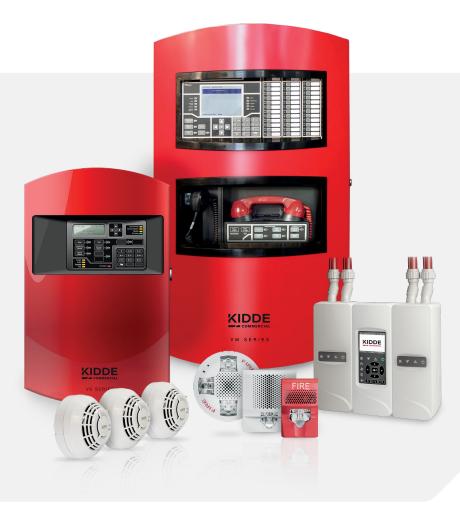

VM SERIES STANDALONE & NETWORKED LIFE SAFETY SOLUTIONS

## SCALABILITY AT ITS FINEST

The VM Series delivers high-performance features exactly where you need them. Whether you need a single standalone control panel or a sophisticated network of multiple panels, the VM Series brings smarter, faster, higher-capacity processing and more-efficient infrastructure to your property.