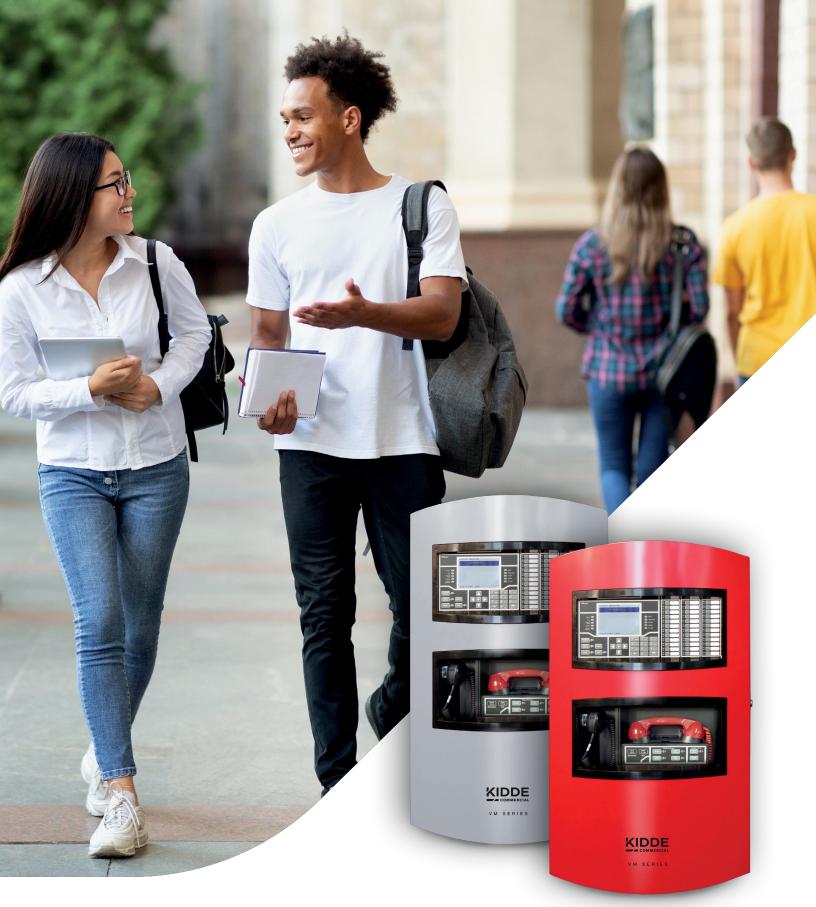

## PROTECTION YOU CAN COUNT ON

Kidde Commercial VM Series life safety control panels bring unrivaled flexibility and performance to mid- and large-sized applications. Their multi-message displays, intuitive interfaces and the ability to support the exact features you need mean Kidde Commercial has your back.

VM SERIES STANDALONE & NETWORKED LIFE SAFETY SOLUTIONS